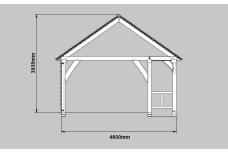

### **Excludes:**

VAT, assembly, roofing, groundworks, bricks.

Dimensions for the Arkwright

Specification for the Arkwright Timber Kit are incluseive of:

- Oak posts, eaves & tie beams
- Oak curved braces
- Oak soleplate
- Oak rails & balustrading
- Softwood studwork & breather membrane
- Softwood feather edge weatherboarding (ex200 x 38mm)
- Softwood rafters & joinery
- Staddlestones for independent posts
- Stainless steel pins & kiln dried oak pegs
- Detailed working drawings & assembly instructions