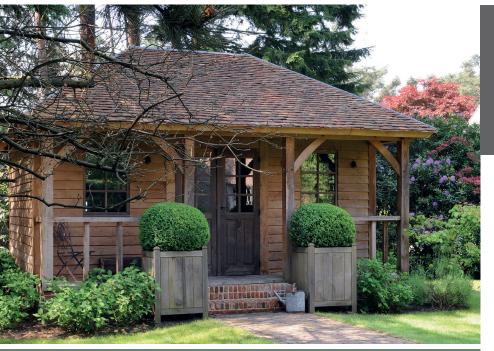

# The Arkwright

## Includes:

The Arkwright working from home special offer is open to all. This luxury oak framed outbuilding is the perfect home office or garden room that will stand the test of time & create added value onto your property. The Arkwright has the ability to avoid the need for planning permission. Contact us for further information as well as see the buildings Specification below.

### **Excludes:**

VAT, assembly, roofing, groundworks, bricks.

Dimensions for the Arkwright

Specification for the Arkwright Timber Kit are incluseive of:

- Oak posts, eaves & tie beams
- Oak curved braces
- Oak soleplate
- Oak rails & balustrading
- Softwood studwork & breather membrane
- Softwood feather edge weatherboarding (ex200 x 38mm)
- Softwood rafters & joinery
- Staddlestones for independent posts
- Stainless steel pins & kiln dried oak pegs
- Detailed working drawings & assembly instructions