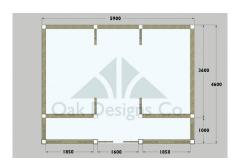

### **Excludes:**

VAT, assembly, roofing, groundworks, bricks.

Dimensions for the Arkwright

Specification for the Arkwright Timber Kit are incluseive of:

- Oak posts, eaves & tie beams
- Oak curved braces
- Oak soleplate
- Oak rails & balustrading
- Softwood studwork & breather membrane
- Softwood feather edge weatherboarding (ex200 x 38mm)
- Softwood rafters & joinery
- Staddlestones for independent posts
- Stainless steel pins & kiln dried oak pegs
- Detailed working drawings & assembly instructions