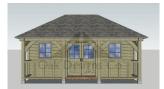

## Includes:

The Arkwright working from home special offer is open to all. This luxury oak framed outbuilding is the perfect home office or garden room that will stand the test of time & create added value onto your property. The Arkwright has the ability to avoid the need for planning permission. Contact us for further information as well as see the buildings Specification below.

### **Excludes:**

VAT, assembly, roofing, groundworks, bricks.

Dimensions for the Arkwright

Specification for the Arkwright Timber Kit are incluseive of:

- Oak posts, eaves & tie beams
- Oak curved braces
- Oak soleplate
- Oak rails & balustrading
- Softwood studwork & breather membrane
- Softwood feather edge weatherboarding (ex200 x 38mm)
- Softwood rafters & joinery
- Staddlestones for independent posts
- Stainless steel pins & kiln dried oak pegs
- Detailed working drawings & assembly instructions